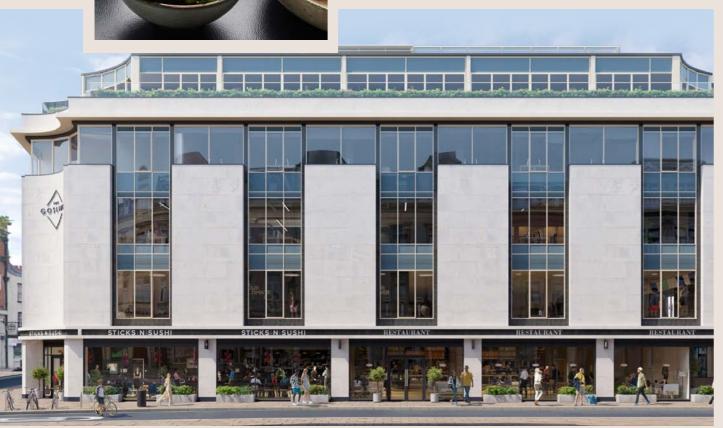

#### 80 GEORGE STREET

The flagship mixed-use development features a luxury gym with swimming pool, over 30,000 sq ft of contemporary office space plus a collection of retail, leisure and flagship rooftop restaurant units available.

#### **Ground Floor**

| AVAILABLE | USE          | SQ M | SQ FT |
|-----------|--------------|------|-------|
| UNIT 2    | Retail / F&B | 417  | 4,489 |

**GEORGE STREET** 

QUOTING RENT

£65.00 per sq ft

SERVICE CHARGE

## FLAGSHIP ROOFTOP RESTAURANT OPPORTUNITY

| AVAILABLE | GROUND | FOURTH | FIFTH | TOTAL |
|-----------|--------|--------|-------|-------|
| UNIT 8    |        | 5,436  | 700   | 6,136 |
| TERRACE   |        | 926    | 1,216 | 2,142 |