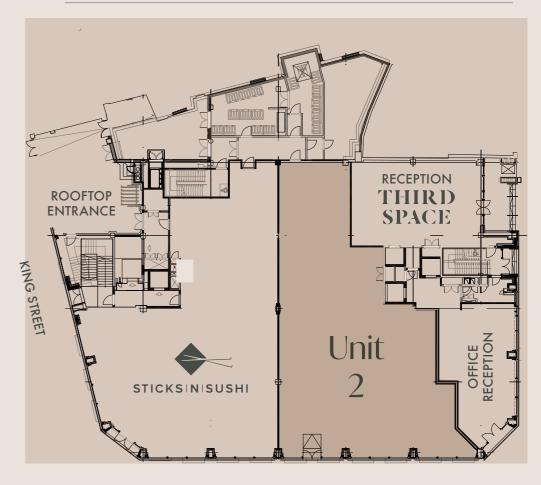

#### **Ground Floor**

| AVAILABLE | USE          | SQ M | SQ FT |
|-----------|--------------|------|-------|
| UNIT 2    | Retail / F&B | 417  | 4,489 |

**GEORGE STREET** 

QUOTING RENT

£65.00 per sq ft

SERVICE CHARGE

£3.90 per sq ft

RATEABLE VALUE

TBC

HANDOVER CONDITION

Shell with capped services

OPPORTUNITY TO SPLIT

Available Now

80 GEORGE STREET

## IN SUPERB COMPANY

The multimillion pound development has already signed two stylish and luxurious F&B, leisure brands.

Sticks'n'Sushi, a high-end Danish-Japanese restaurant group, have recently opened their 5,000 sq ft restaurant on the ground floor. The group operates 10 restaurants in the UK, including eight in London and one in each of Oxford and Cambridge, plus others across Europe.