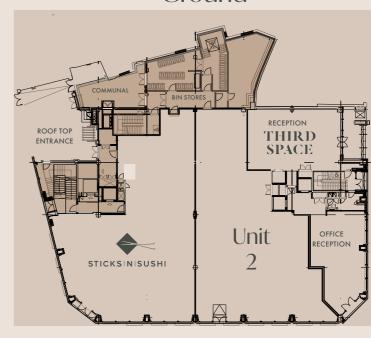

#### **Ground Floor**

| AVAILABLE | USE          | SQ M | SQ FT |
|-----------|--------------|------|-------|
| UNIT 2    | Retail / F&B | 417  | 4,489 |

**GEORGE STREET** 

QUOTING RENT

£65.00 per sq ft

SERVICE CHARGE

£3.90 per sq ft

RATEABLE VALUE

TBC

HANDOVER CONDITION

Shell with capped services

OPPORTUNITY TO SPLIT

Available Now

80 GEORGE STREET

## IN SUPERB COMPANY

The multimillion pound development has already signed two stylish and luxurious F&B, leisure brands.

Sticks'n'Sushi, a high-end Danish-Japanese restaurant group, have recently opened their 5,000 sq ft restaurant on the ground floor. The group operates 10 restaurants in the UK, including eight in London and one in each of Oxford and Cambridge, plus others across Europe.

#### Ground