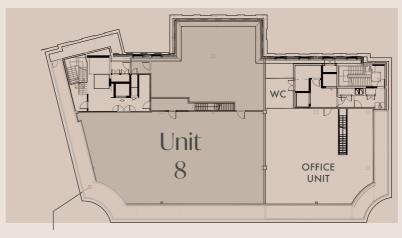

## FLAGSHIP ROOFTOP RESTAURANT OPPORTUNITY

| AVAILABLE | GROUND | FOURTH | FIFTH | TOTAL |
|-----------|--------|--------|-------|-------|
| UNIT 8    |        | 5,436  | 700   | 6,136 |
| TERRACE   |        | 926    | 1,216 | 2,142 |

QUOTING RENT

£65.00 per sq ft

**SERVICE CHARGE** \$4.35 per sq ft

RATEABLE VALUE

TBC

HANDOVER CONDITION

Shell with capped services

OPPORTUNITY TO SPLIT

Available Now

#### Ground