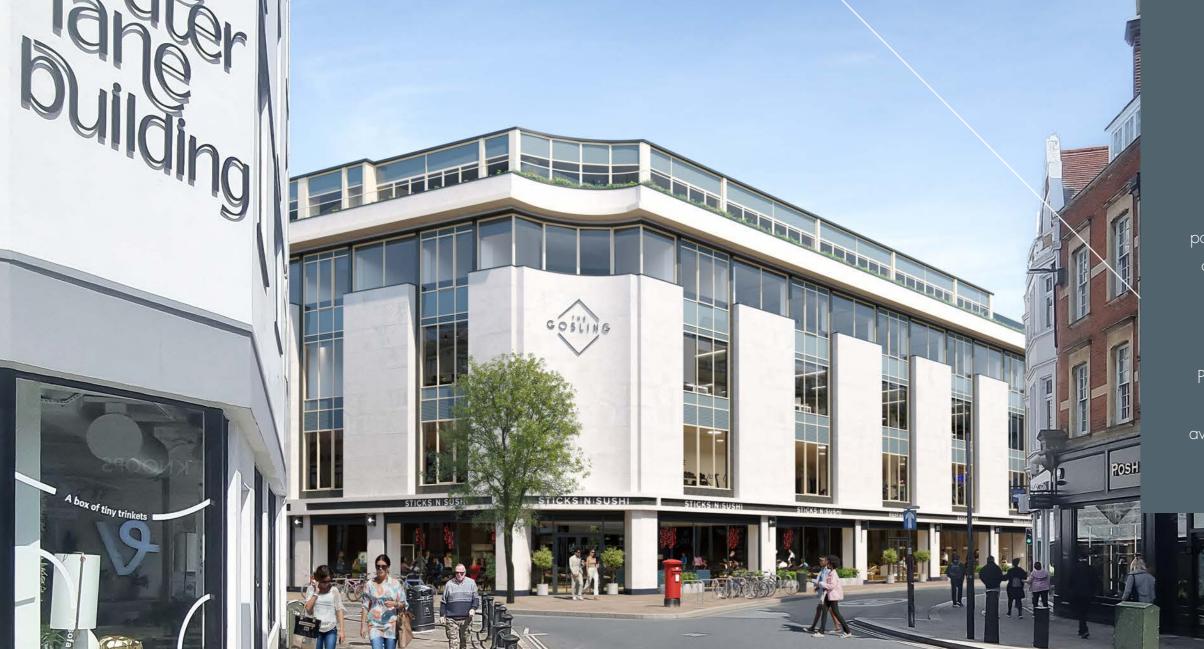

# AT THE UNRIVALLED BEST IN CLASS LANDMARK IN THE HEART OF RICHMOND

#### 80 GEORGE STREET

The flagship mixed-use development features a luxury gym with swimming pool, over 30,000 sq ft of contemporary office space plus a collection of retail, leisure and flagship rooftop restaurant units available.

## IN SUPERB COMPANY

The multimillion pound development has already signed two stylish and luxurious F&B, leisure brands.

Sticks'n'Sushi, a high-end Danish-Japanese restaurant group, have recently opened their 5,000 sq ft restaurant on the ground floor. The group operates 10 restaurants in the UK, including eight in London and one in each of Oxford and Cambridge, plus others across Europe.