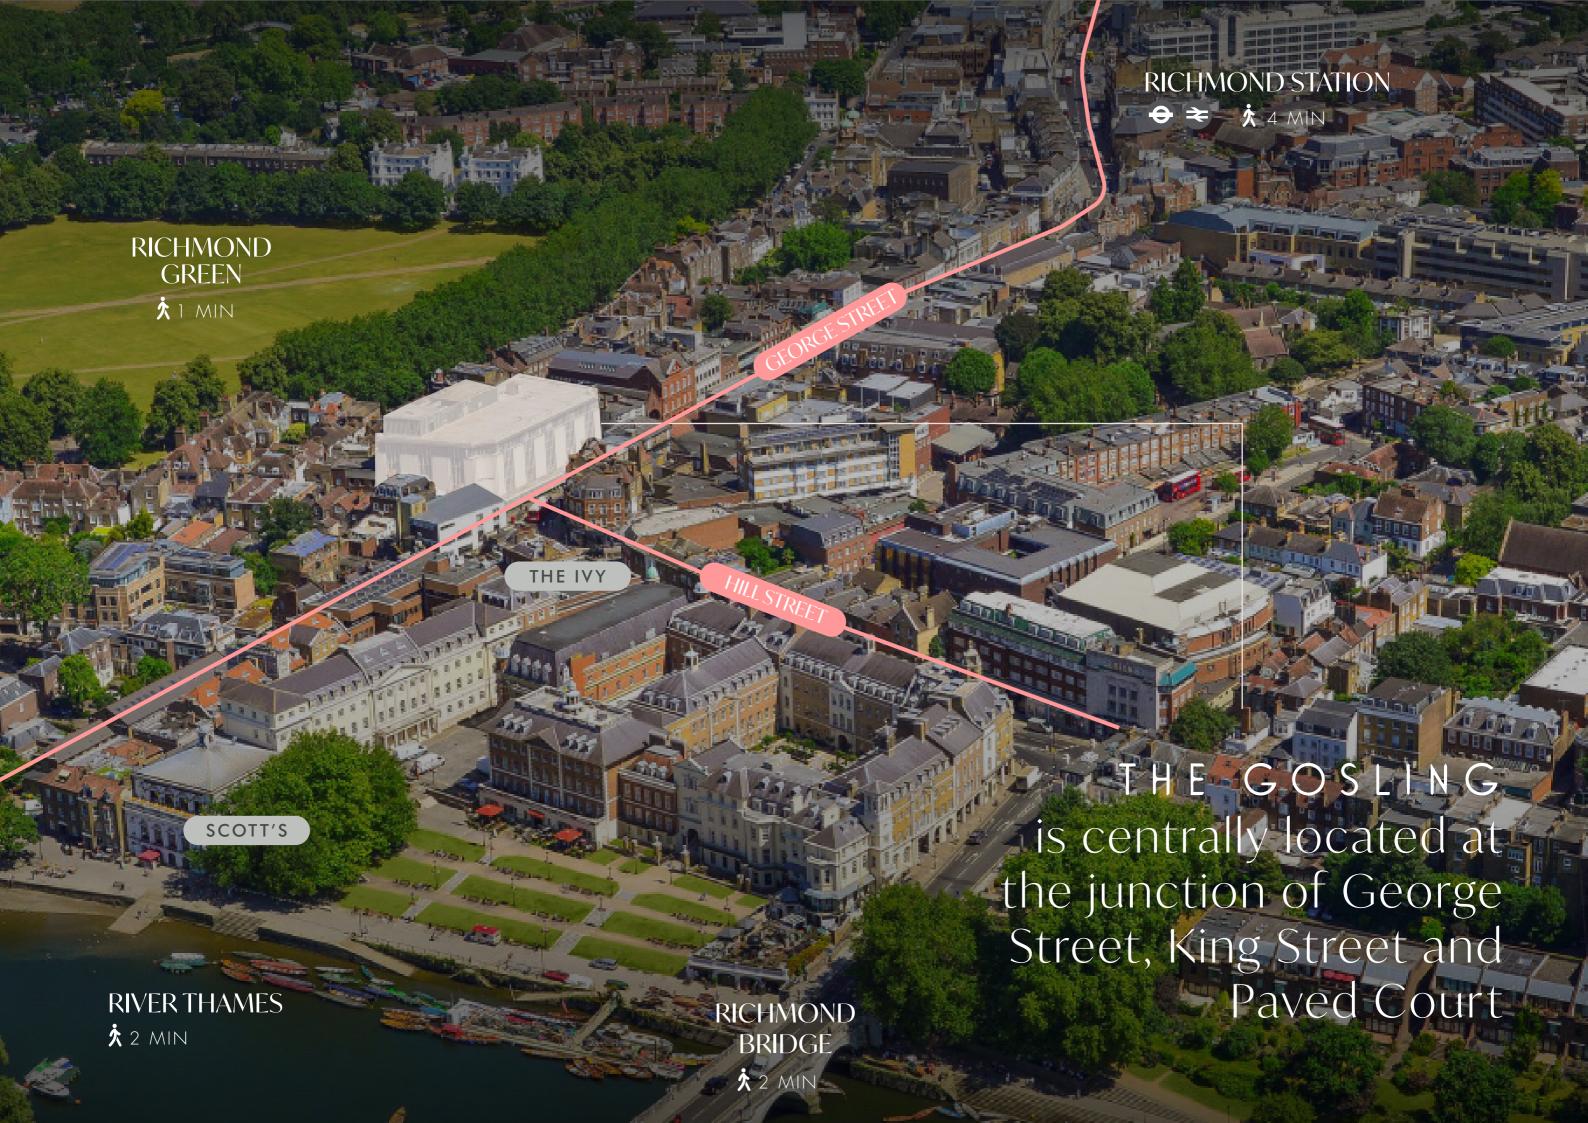

GREEN PARK 21 min

HEATHROW 44 min

victoria 31 min

M4 9 min м25 16 min

west end 26 min

HEATHROW 28 min

Richmond is one of the most desirable London boroughs, located just 8 miles from Central London.

ANNUAL VISITORS
4.5 million

ECONOMIC CONTRIBUTION £469 million

Richmond's main arterial road, the A316, runs to the north of the area and connects it to the M25 8 miles to the west and Putney to the East. In addition, the M4 is located 3 miles to the north east and the M3 is 6 miles to the south west.

Richmond has a catchment population of over 250,000 with an estimated 2.465 million within a 30-minute travel time. There is an over-representation of adults aged 25-44 and children under 14, offering excellent growth potential. The area is popular with young professionals and families due to its architecture, royal connections, and extensive parkland, boasting the largest park in London.