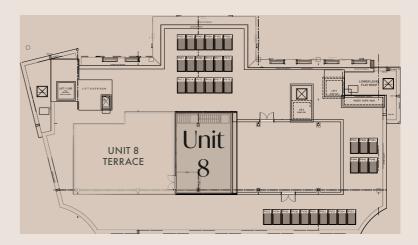

## FLAGSHIP ROOFTOP RESTAURANT OPPORTUNITY

| AVAILABLE | GROUND | FOURTH | FIFTH | TOTAL |
|-----------|--------|--------|-------|-------|
| UNIT 8    |        | 5,436  | 700   | 6,136 |
| TERRACE   |        | 926    | 1,216 | 2,142 |

QUOTING RENT

£65.00 per sq ft

**SERVICE CHARGE** \$4.35 per sq ft

RATEABLE VALUE

TBC

HANDOVER CONDITION

Shell with capped services

OPPORTUNITY TO SPLIT

Available Now

#### Fourth

UNIT 8 TERRACE