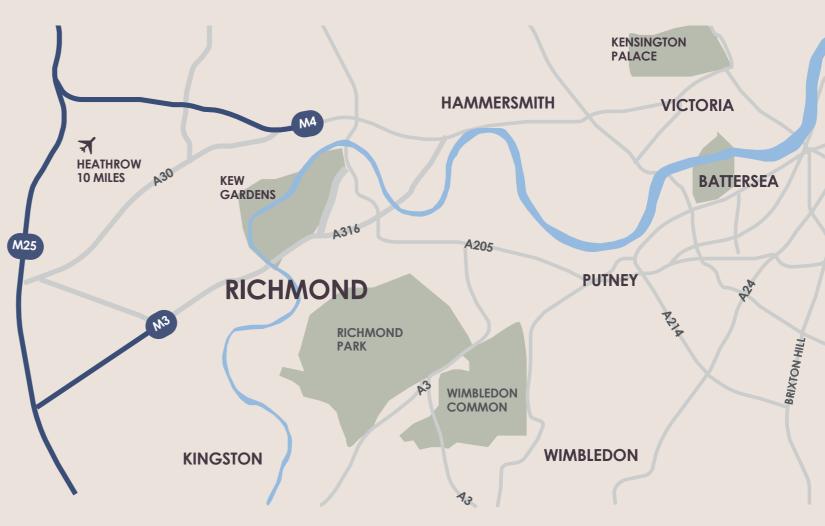

GREEN PARK 21 min

HEATHROW 44 min

victoria 31 min

M4 9 min м25 16 min

west end 26 min

HEATHROW 28 min

Richmond is one of the most desirable London boroughs, located just 8 miles from Central London.

ANNUAL VISITORS
4.5 million

ECONOMIC CONTRIBUTION £469 million

Richmond's main arterial road, the A316, runs to the north of the area and connects it to the M25 8 miles to the west and Putney to the East. In addition, the M4 is located 3 miles to the north east and the M3 is 6 miles to the south west.

Richmond has a catchment population of over 250,000 with an estimated 2.465 million within a 30-minute travel time. There is an over-representation of adults aged 25-44 and children under 14, offering excellent growth potential. The area is popular with young professionals and families due to its architecture, royal connections, and extensive parkland, boasting the largest park in London.